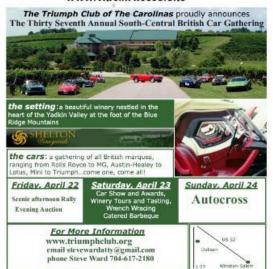

The Gathering in Dobson SC on April 22-24, 2022

The Gathering 2022

Broad River European Classic 2022

https://www.broadriveremc.com/broadriverclassic

Click on the active link or See detailed flyers on page 3.

#### AT SHELTON VINEYARDS, DOBSON NC SAVE THE DATE: APRIL 22 - 24 2022 WWW.TRIUMPHCLUB.ORG

http://www.bccmc.com/registration-form/