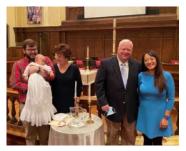

## THE ARRIVAL OF A NEW MORGAN

Page and Jim Morgan are proud to announce the arrival of a new Morgan to the family. Pictured are (1 to r) Dr. Jay Morgan with his son Henry, Page and Jim Morgan, and Henry's Mom Lily. Jay, Lily, and Henry came to the states

for Henry to baptized and they will return to Australia.

| March 3 Meeting at Mulligans          | Page 1 |
|---------------------------------------|--------|
| President's Message                   | Page 1 |
| Arrival of a New Morgan               | Page 1 |
| Shows Are Back – Lots of Options      | Page 1 |
| Updated Events Calendar for 2022      | Page 2 |
| Like Us on Facebook                   | Page 3 |
| It's Time to Pay Your Dues            | Page 3 |
| Upcoming Show Flyers                  | Page 3 |
| Broad River European Classic Car Show | Page 4 |