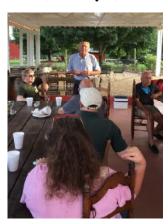

We met at Baker Buffalo Creek Winery on July 9. Alston Bridges BBQ provided the food, and the ladies did a great job on the dessert. And everyone managed to eat all my deviled eggs. A special Thank You to Ann and Charles for hosting

our picnic again this year.

The next meeting will be at Bob's hanger. Drive your sports car with the top down if the weather permits.

Looking forward to seeing everyone on Thursday.

Missy

"Asking someone else to drive your sports car is like asking someone else to kiss your girlfriend."