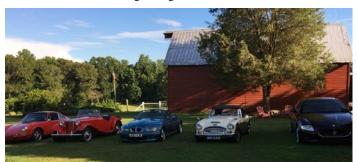

#### SHINE AND SHOW CARS AT PICNIC

We had a six different margues at the impromptu Car Show. Bob and Carol Goodling brought their restored red MG TD. It is

the furthest he has driven it since getting every thing back together.