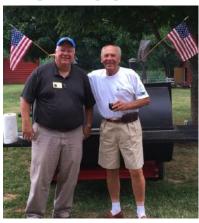

#### **BUFFALO CREEK WINERY PICNIC**

An enjoyable evening with Grill Master Jim Morgan and host Charles Edwards