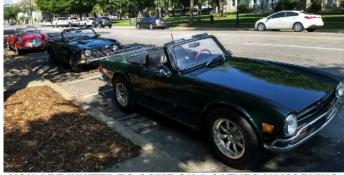

Curt Holland talked about our Fall Drive this Saturday, November 9th. A show of hands of who planned to attend. Meet at Aldersgate at 10:30 am, then drive up thru Tryon to Saluda with lunch the Purple Onion. He has already called with a headcount of 20. After lunch, a drive down the mountain, stopping at Parker-Binns for a nice glass of wine/sangria. Please let Curt know if you plan on participating.