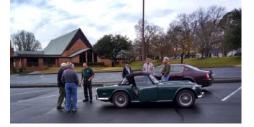

November 9<sup>th</sup> was just such a day as we went off on our Fall Fun Drive. I was not expecting to be the lead car, but Curt's work schedule prevented him from showing us the way up and down the mountains from here to Saluda and then to Parker-Binns Winery. The ride down the mountain is well worth the trip. Dawn Dreibus videoed the descent and posted it on our FB page.

Curt Holland talked about our Fall Drive this Saturday, November 9th. A show of hands of who planned to attend. Meet at Aldersgate at 10:30 am, then drive up thru Tryon to Saluda with lunch the Purple Onion. He has already called with a headcount of 20. After lunch, a drive down the mountain, stopping at Parker-Binns for a nice glass of wine/sangria. Please let Curt know if you plan on participating.