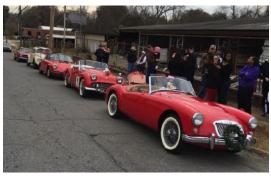

November 9<sup>th</sup> was just such a day as we went off on our Fall Fun Drive. I was not expecting to be the lead car, but Curt's work schedule prevented him from showing us the way up and down the mountains from here to Saluda and then to Parker-Binns Winery. The ride down the mountain is well worth the trip. Dawn Dreibus videoed the descent and posted it on our FB page.

Curt Holland talked about our Fall Drive this Saturday, November 9th. A show of hands of who planned to attend. Meet at Aldersgate at 10:30 am, then drive up thru Tryon to Saluda with lunch the Purple Onion. He has already called with a headcount of 20. After lunch, a drive down the mountain, stopping at Parker-Binns for a nice glass of wine/sangria. Please let Curt know if you plan on participating.