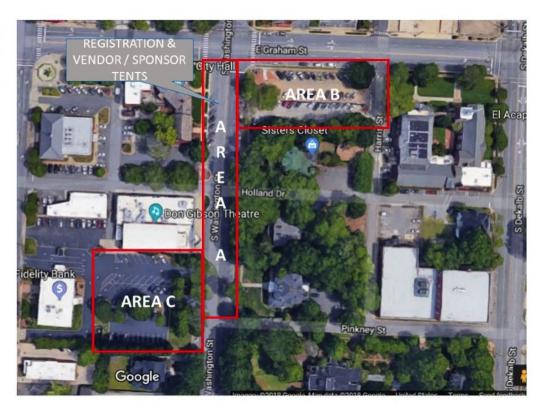

It was a fun night. John and Belkes Salazar

at an alternate site for the BREMC European Classic Show on South Washington Street by the Don Gibson Theatre. See article on page 6 for more details.

| November 1 Meeting –Country Club   | Page 1 |
|------------------------------------|--------|
| President's Message                | Page 1 |
| Ribs at Bakers                     | Page 1 |
| 2018 Calendar of Events            | Page 2 |
| Things to Do on a Saturday         | Page 2 |
| October Meeting Minutes            | Page 3 |
| Like Us On FaceBook                | Page 4 |
| Autumn Trip to the Mountains Nov 1 | Page 4 |
| Shelby Christmas Parade Dec 16     | Page 4 |
| Gardner Webb Homecoming Parade     | Page 5 |
| Senior Center Auto Show Oct 27     | Page 5 |
| 2019 BREMC EUROPEAN CLASSIC        | Page 6 |
| IT IS NOT TOO FARLY TO VOLUNTEER   | Page 6 |