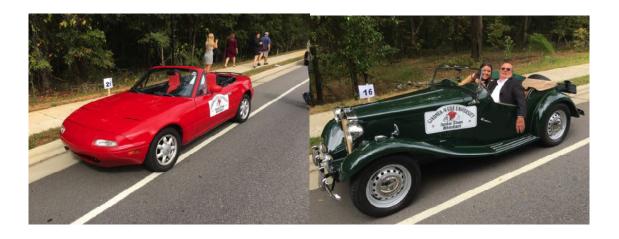

# IT'S A TREAT TO BE AT SENIOR CENTER CAR SHOW

Burce Harless has worked with the Senior Center again this year to get us preferred parking for our cars at the Neal Senior Center Car show.

See you

Saturday, October 28<sup>th</sup> at the Neal Senior Center off of T. R. Harris Drive in Shelby. Bring candy to share with the little goblins.

If you can help with parking, come about 7:00am.

The show is from 8:00am until 2:00pm.