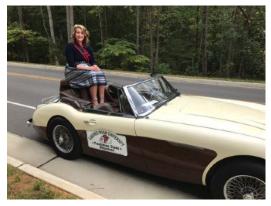

# IT'S A TREAT TO BE AT SENIOR CENTER CAR SHOW

Burce Harless has worked with the Senior Center again this year to get us preferred parking for our cars at the Neal Senior Center Car show.

See you

Saturday, October 28<sup>th</sup> at the Neal Senior Center off of T. R. Harris Drive in Shelby. Bring candy to share with the little goblins.

If you can help with parking, come about 7:00am.

The show is from 8:00am until 2:00pm.